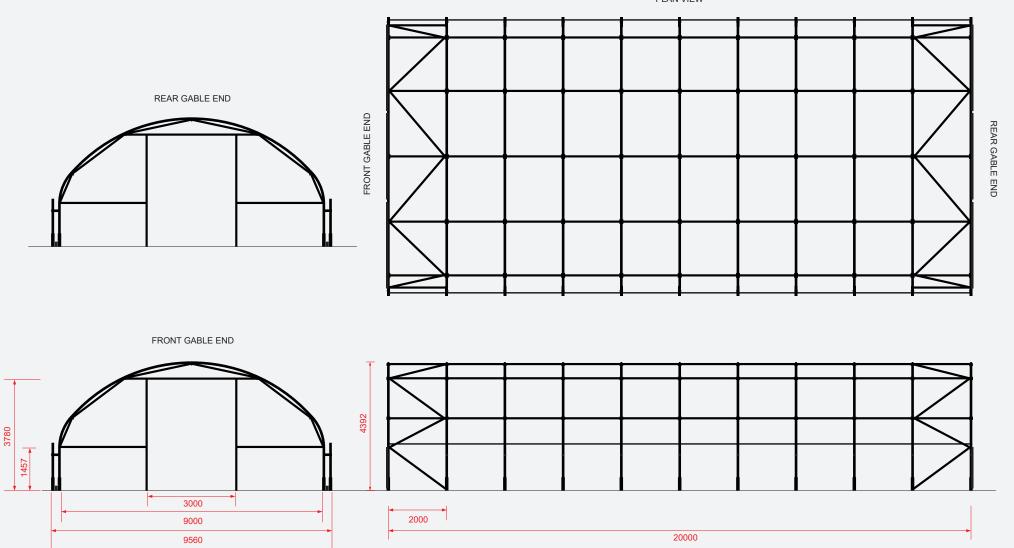

## 20.0 Metre **Agri Span™** AS20-A-2210 Overview & Features

- Roof canopy: 600gm Olive PVC formed with an integrated, translucent strip.
- Framework: 60.3mm (section), 2mm wall Z35 structural steel.
- Gable-end cross bracing as standard. 5 lines of purlins.

## 20.0 Metre **Agri Span™** AS20-A-2210 Overview & Features

- Roof canopy: 600gm Olive PVC formed with an integrated, translucent strip.
- Framework: 60.3mm (section), 2mm wall Z35 structural steel.
- · Gable-end cross bracing as standard. 5 lines of purlins.
- Structural steel gable-end framework, PVC cladding including ventilation panels.
- Hinged gable end gates 3 gates at each gable-end.
- Suspended PVC fabric gutters running to profiled steel outlets.
- Side netting: 1.5 metre high livestock mesh with a 3.5 KN/m breaking strain.
- Side panel fitting kit (Stokbord panels not supplied).