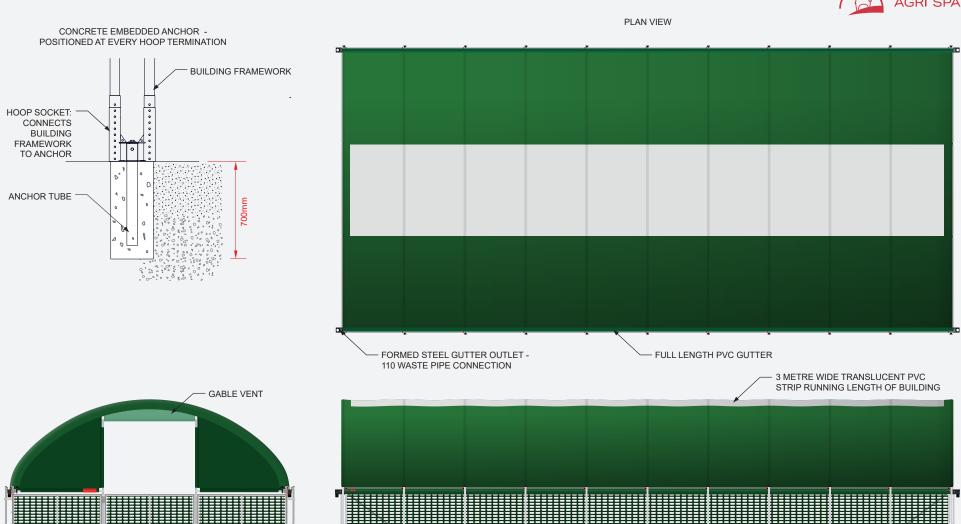

## 20.0 Metre **Agri Span™** AS20-A-2210 Overview & Features

- Roof canopy: 600gm Olive PVC formed with an integrated, translucent strip.
- Framework: 60.3mm (section), 2mm wall Z35 structural steel.
- Gable-end cross bracing as standard. 5 lines of purlins.

SIDE GATE

CENTRE GATE

- Structural steel gable-end framework, PVC cladding including ventilation panels.
- Hinged gable end gates 3 gates at each gable-end.

LIVESTOCK MESH

- Suspended PVC fabric gutters running to profiled steel outlets.
- Side netting: 1.5 metre high livestock mesh with a 3.5 KN/m breaking strain.
- Side panel fitting kit (Stokbord panels not supplied).

## 20.0 Metre **Agri Span™** AS20-A-2210 Overview & Features

- Roof canopy: 600gm Olive PVC formed with an integrated, translucent strip.
- Framework: 60.3mm (section), 2mm wall Z35 structural steel.
- · Gable-end cross bracing as standard. 5 lines of purlins.
- Structural steel gable-end framework, PVC cladding including ventilation panels.
- Hinged gable end gates 3 gates at each gable-end.
- Suspended PVC fabric gutters running to profiled steel outlets.
- Side netting: 1.5 metre high livestock mesh with a 3.5 KN/m breaking strain.
- Side panel fitting kit (Stokbord panels not supplied).