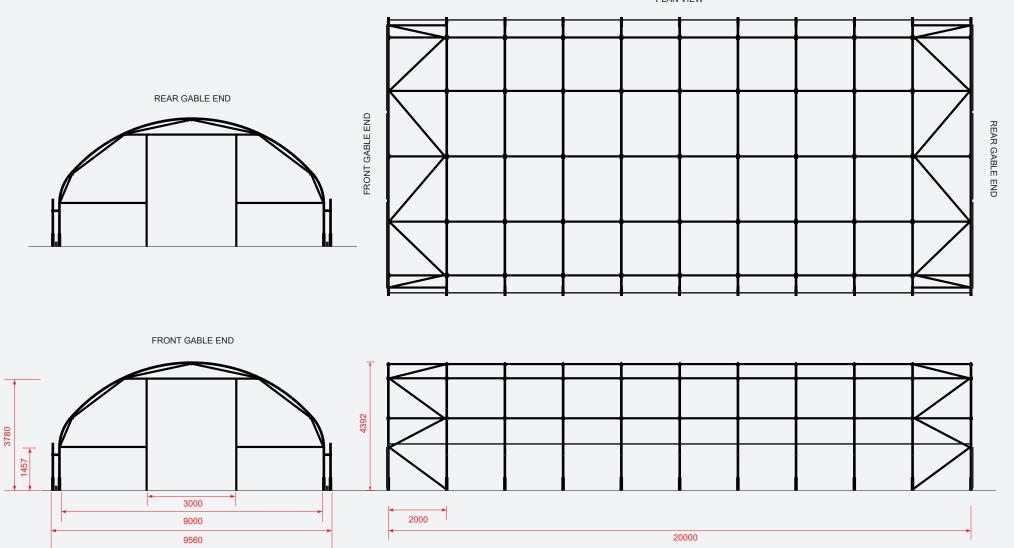

## 20.0 Metre **Agri Span™** AS20-A-1280 Overview & Features

- Roof canopy: 600gm Olive PVC formed with an integrated, translucent strip.
- Framework: 60.3mm (section), 2mm wall Z35 structural steel.
- · Gable-end cross bracing as standard. 5 lines of purlins.
- Structural steel gable-end framework, PVC cladding including ventilation panels.
- Hinged gable end gates 3 gates at each gable-end.
- Suspended PVC fabric gutters running to profiled steel outlets.
- Side netting: 1.5 metre high livestock mesh with a 3.5 KN/m breaking strain.
- Side panel fitting kit (Stokbord panels not supplied).