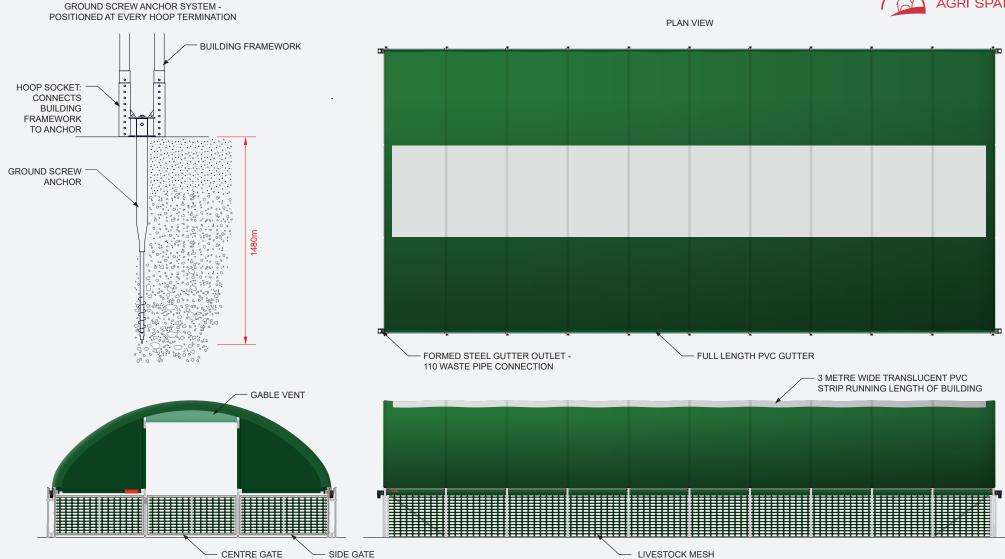

## 20.0 Metre **Agri Span™** AS20-A-1280 Overview & Features

- Roof canopy: 600gm Olive PVC formed with an integrated, translucent strip.
- Framework: 60.3mm (section), 2mm wall Z35 structural steel.
- · Gable-end cross bracing as standard. 5 lines of purlins.
- Structural steel gable-end framework, PVC cladding including ventilation panels.
- Hinged gable end gates 3 gates at each gable-end.
- Suspended PVC fabric gutters running to profiled steel outlets.
- Side netting: 1.5 metre high livestock mesh with a 3.5 KN/m breaking strain.
- Side panel fitting kit (Stokbord panels not supplied).