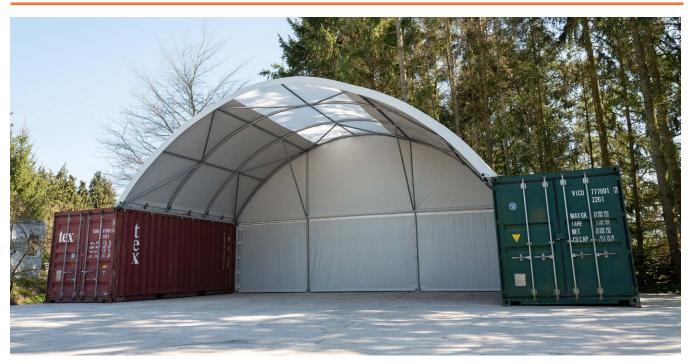

| Wind & Snow Loading | s Table Shield | Canopy fixed to 20ft of | r 40ft standard shipping containers |
|---------------------|----------------|-------------------------|-------------------------------------|
|---------------------|----------------|-------------------------|-------------------------------------|