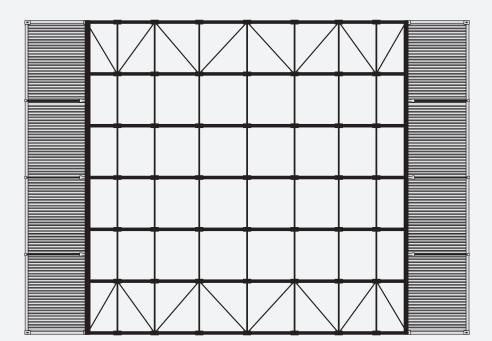

## 12.2 **Shield Canopy™** SC1240-GA-A Overview & Features

ACCESS 5000 X 4260

- Roof canopy: 600gm, Grey PVC formed with an integrated, translucent strip
- Framework: 76.2mm x 2mm CHS Magnatube
- Gable-end cross bracing. 7 lines of purlins
- Structural steel gable-end framework, PVC cladding

## 12.2 **Shield Canopy™** SC1240-GA-A Overview & Features

- Roof canopy: 600gm, Grey PVC formed with an integrated, translucent strip
- Framework: 76.2mm x 2mm CHS Magnatube
- Gable-end cross bracing. 7 lines of purlins
  Structural steel gable-end framework, PVC cladding