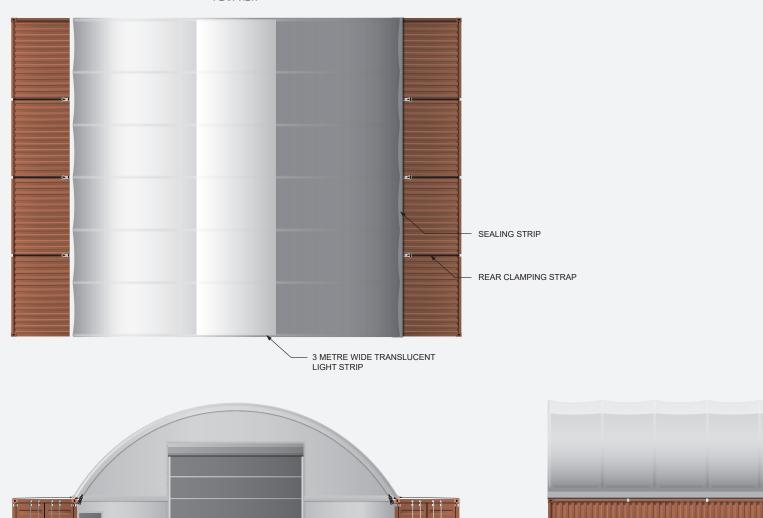

## 12.2 **Shield Canopy™** SC1240-GA-A Overview & Features

ACCESS 5000 X 4260

- Roof canopy: 600gm, Grey PVC formed with an integrated, translucent strip
- Framework: 76.2mm x 2mm CHS Magnatube
- Gable-end cross bracing. 7 lines of purlins
- Structural steel gable-end framework, PVC cladding

## 12.2 **Shield Canopy™** SC1240-GA-A Overview & Features

- Roof canopy: 600gm, Grey PVC formed with an integrated, translucent strip
- Framework: 76.2mm x 2mm CHS Magnatube
- Gable-end cross bracing. 7 lines of purlins
  Structural steel gable-end framework, PVC cladding