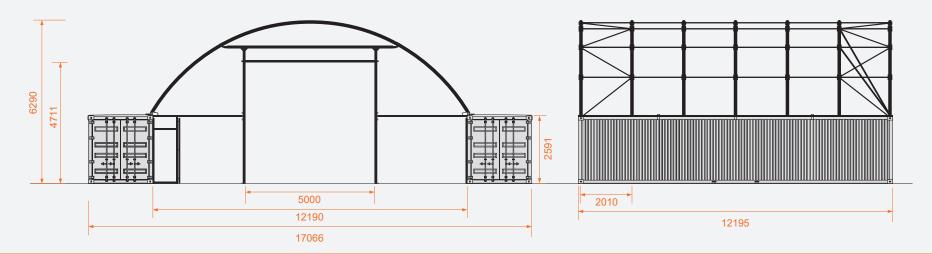

FRONT VIEW

- Manually operated PVC Roller Door, Access: 5m wide x 4.26m high. Grey
- Hinged, steel personnel door. Access: 0.74m wide x 1.95m high. Grey

SIDE VIEW

- Bolt down clamping bar connecting structure to shipping container
- Neoprene sealing strip between structure and container limits water ingress

- Manually operated PVC Roller Door, Access: 5m wide x 4.26m high. Grey
- Hinged, steel personnel door. Access: 0.74m wide x 1.95m high. Grey
- Bolt down clamping bar connecting structure to shipping container
- Neoprene sealing strip between structure and container limits water ingress