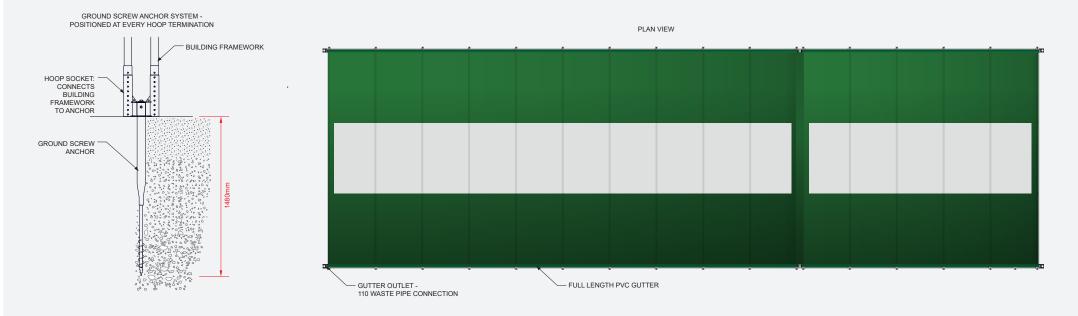

#### Overview & Features

- Roof canopy: 600gm Olive PVC formed with an integrated, translucent strip.
- Framework: 60.3mm (section), 2mm wall Z35 structural steel.
- Gable-end cross bracing as standard. 5 lines of purlins.
- Structural steel gable-end framework, PVC cladding including ventilation panels.
- Hinged gable end gates 3 gates at each gable-end.
- Suspended PVC fabric gutters running to profiled steel outlets.
- Side netting: 1.5 metre high livestock mesh with a 3.5 KN/m breaking strain.
- Side panel fitting kit (Stokbord panels not supplied).

PLAN VIEW