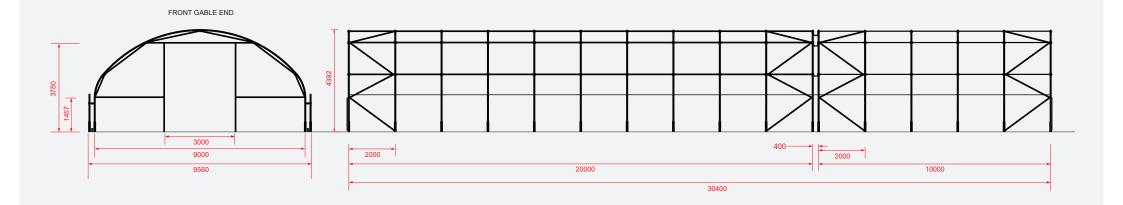

#### Overview & Features

- Roof canopy: 600gm Olive PVC formed with an integrated, translucent strip.
- Framework: 60.3mm (section), 2mm wall Z35 structural steel.
- Gable-end cross bracing as standard. 5 lines of purlins.
- Structural steel gable-end framework, PVC cladding including ventilation panels.
- Hinged gable end gates 3 gates at each gable-end.
- Suspended PVC fabric gutters running to profiled steel outlets.
- Side netting: 1.5 metre high livestock mesh with a 3.5 KN/m breaking strain.
- Side panel fitting kit (Stokbord panels not supplied).

### 30.0 Metre **Agri Span™** AS30-A-2210 Overview & Features

- Roof canopy: 600gm Olive PVC formed with an integrated, translucent strip.
- Framework: 60.3mm (section), 2mm wall Z35 structural steel.
- · Gable-end cross bracing as standard. 5 lines of purlins.
- Structural steel gable-end framework, PVC cladding including ventilation panels.
- Hinged gable end gates 3 gates at each gable-end.
- Suspended PVC fabric gutters running to profiled steel outlets.
- Side netting: 1.5 metre high livestock mesh with a 3.5 KN/m breaking strain.
- Side panel fitting kit (Stokbord panels not supplied).