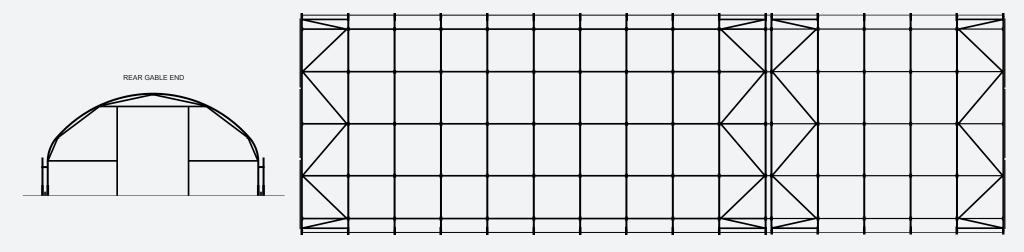

#### Overview & Features

- Roof canopy: 600gm Olive PVC formed with an integrated, translucent strip.
- Framework: 60.3mm (section), 2mm wall Z35 structural steel.
- Gable-end cross bracing as standard. 5 lines of purlins.
- Structural steel gable-end framework, PVC cladding including ventilation panels.
- Hinged gable end gates 3 gates at each gable-end.
- Suspended PVC fabric gutters running to profiled steel outlets.
- Side netting: 1.5 metre high livestock mesh with a 3.5 KN/m breaking strain.
- Side panel fitting kit (Stokbord panels not supplied).

### 30.0 Metre **Agri Span™** AS30-A-2210 Overview & Features

- Roof canopy: 600gm Olive PVC formed with an integrated, translucent strip.
- Framework: 60.3mm (section), 2mm wall Z35 structural steel.
- · Gable-end cross bracing as standard. 5 lines of purlins.
- Structural steel gable-end framework, PVC cladding including ventilation panels.
- Hinged gable end gates 3 gates at each gable-end.
- Suspended PVC fabric gutters running to profiled steel outlets.
- Side netting: 1.5 metre high livestock mesh with a 3.5 KN/m breaking strain.
- Side panel fitting kit (Stokbord panels not supplied).