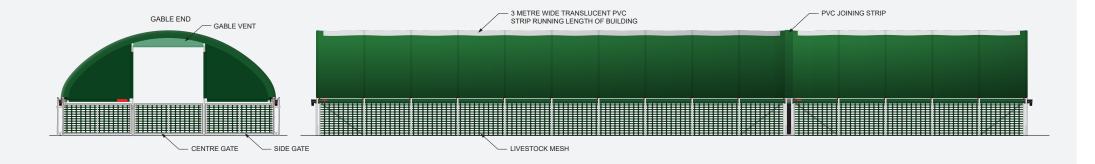

#### Overview & Features

- Roof canopy: 600gm Olive PVC formed with an integrated, translucent strip.
- Framework: 60.3mm (section), 2mm wall Z35 structural steel.
- Gable-end cross bracing as standard. 5 lines of purlins.
- Structural steel gable-end framework, PVC cladding including ventilation panels.
- Hinged gable end gates 3 gates at each gable-end.
- Suspended PVC fabric gutters running to profiled steel outlets.
- Side netting: 1.5 metre high livestock mesh with a 3.5 KN/m breaking strain.
- Side panel fitting kit (Stokbord panels not supplied).

### 30.0 Metre **Agri Span™** AS30-A-2210 Overview & Features

- Roof canopy: 600gm Olive PVC formed with an integrated, translucent strip.
- Framework: 60.3mm (section), 2mm wall Z35 structural steel.
- · Gable-end cross bracing as standard. 5 lines of purlins.
- Structural steel gable-end framework, PVC cladding including ventilation panels.
- Hinged gable end gates 3 gates at each gable-end.
- Suspended PVC fabric gutters running to profiled steel outlets.
- Side netting: 1.5 metre high livestock mesh with a 3.5 KN/m breaking strain.
- Side panel fitting kit (Stokbord panels not supplied).